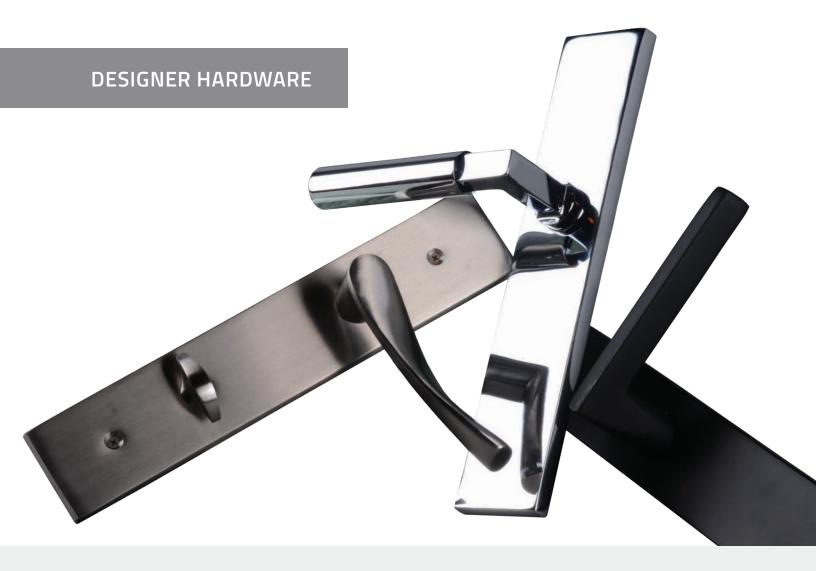

# MAKE A STATEMENT WITH STUNNING HARDWARE

Hardware makes a dramatic statement on any door or window, gracefully transforming the aesthetic to achieve maximum visual effect. Complement and enhance the style of any space with our curated line of finishes and designs.

# Finish First

Window hardware finishes are available in an array of colors and textures to suit any user's tastes. Options range from ultra modern brushed nickel to sleek black, allowing you to achieve any desired look.

# LEADING EDGE HARDWARE TO PERFECT YOUR DOORS

High-end architectural hardware offered in a range of luxurious styles and rich finishes that best express your personal style and are perfect for making just the right statement in your home. See our full offering by visiting our website at weathershield.com