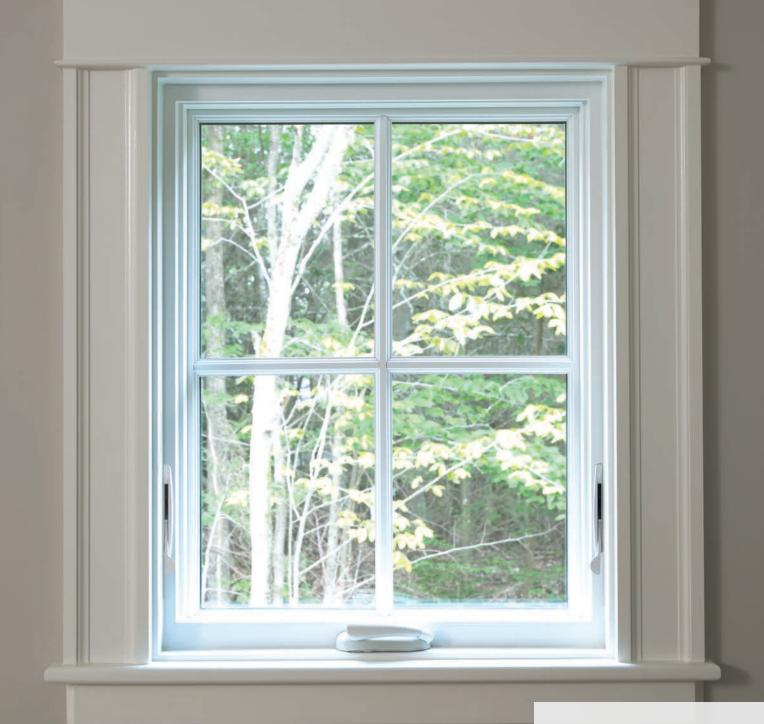

PREMIUM SERIES

Aluminum-Clad Wood Windows and Patio Doors

Configuration: Double Hung Exterior Color: Craftsman Bronze Hardware Finish: Rustic Bronze Features: Insulated Low-E with Argon