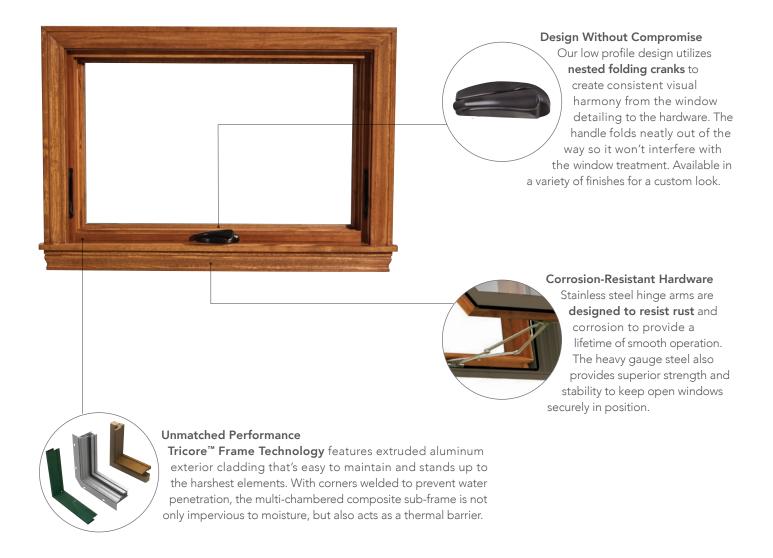

# ARCHITECTURALLY INSPIRED, TECHNOLOGICALLY ADVANCED

Our double hung windows represent a one-of-a-kind approach to a popular choice in home design. With the versatility to open from the top or bottom, a breath of fresh air is never out of reach. From robust ventilation to energy efficiency and ease of use, double hung windows are a timeless classic.

# All-Wood Double Hung Windows

Our **all-wood products** not only offer excellent durability, but they also offer a level of elegance and historical accuracy that only wood windows and doors can provide. Available in a variety of wood species capable of matching any decor. See full product details at weathershield.com.

# DOUBLE HUNG WINDOWS