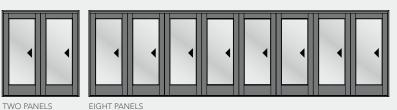

### The Setup That's Right for You

Our bi-fold windows are available in a variety of configurations to ensure they best suit your needs. With anywhere from two to eight panels, virtually any size opening can be accommodated. Panels fold neatly into a non-pocketed configuration that showcase the beauty of your windows at all times.

# GIVE YOUR SPACE A FRESH PERSPECTIVE

Our bi-fold doors work in any setting, with any style — allowing you to open your home to nature and experience the absolute best of indoor/outdoor space. Choose from contemporary and traditional designs, custom finishes and configuration options of two to eight panels.