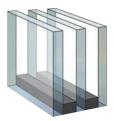

# **REFLECTIONS OF QUALITY**

From specialty glass to high-end glazing, our windows are truly a cut above the rest. Add color and texture options to the glass in your home while enjoying the energy efficiency and quality for which we're known best.

# **High Quality Glaze**

Maximize your windows' energy efficiency with the exclusive Zo-e-shield® glazing system. With powerful layers of Low-E coating, and inert gas-filled insulating airspace, our glazing options represent the ultimate in energy efficiency for any climate.

# **Insulated Low-E**

# Zo-e-shield 🔽 Triple Glazed with 5 Coats of Low-E

- Great insulating value Controls glare and blocks the sun's heat in warmer months
- Excellent for use in all climate regions

Innovative Design; Classic Appeal The best of modern energy efficiency meets old-world charm in Simulated Divided Lite (SDL) grilles. While mimicking the look of classic single-pane windows, SDL grilles offer exterior and interior grille bars either with or without an aluminum spacer bar — translating to powerful insulation and innovation.