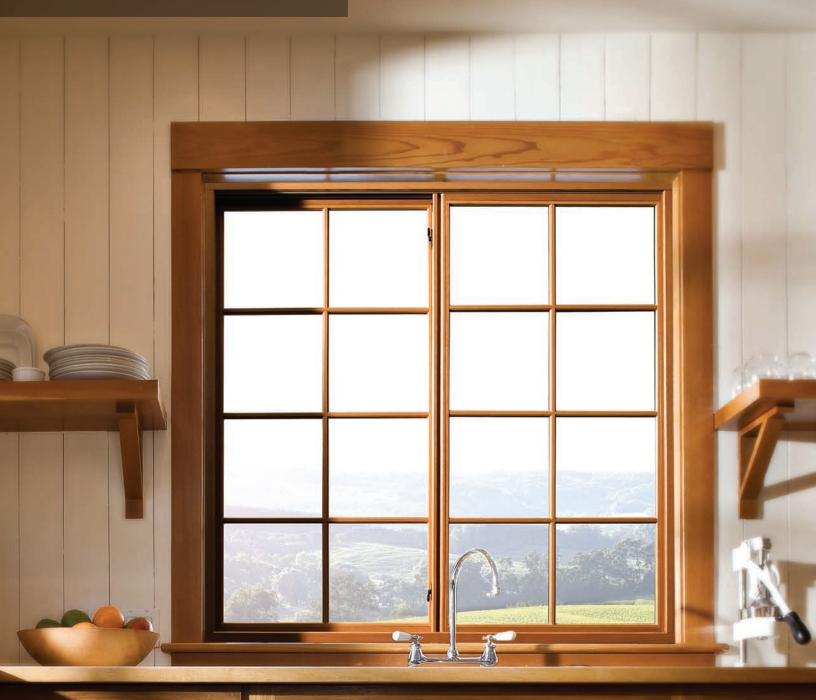

# CASEMENT WINDOWS

Configuration: Casement Interior Finish: Pine with Fruitwood Stain Features: 7/8" Simulated Divided Lite Glass: Insulated Low-E with Argon 2

# THE ELEGANT BEAUTY OF CLASSIC DESIGN

Our casement windows are a marriage of great looks and uncompromising performance. Hinged on the side to open with a hand crank, casements are a flexible option for use alone, in series, or in combination with awning or specialty shape windows.

# **Push-Out Casement Windows**

Our **push-out casement** windows offer unique design options as an alternative to operator casement windows. It operates easily with just a turn of the handle featuring the latest technology with traditional and minimalist look and feel. View hardware options on page 38.