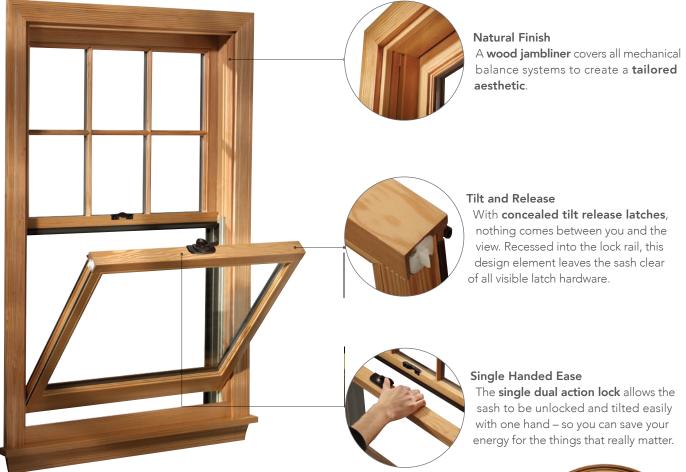

# ARCHITECTURALLY INSPIRED, TECHNOLOGICALLY ADVANCED

Our double hung windows represent a one-of-a-kind approach to a popular choice in home design. With the versatility to open from the top or bottom, a breath of fresh air is never out of reach. From robust ventilation to energy efficiency and ease of use, double hung windows are a timeless classic.

# All-Wood Double Hung Windows

Our **all-wood products** not only offer excellent durability, but they also offer a level of elegance and historical accuracy that only wood windows and doors can provide. Available in a variety of wood species capable of matching any decor. See full product details at weathershield.com.