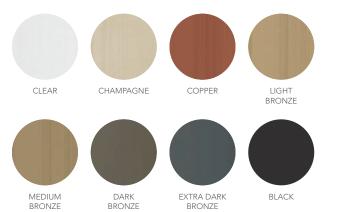

# EXTERIOR COLOR OPTIONS

To help you get the exact look you desire, we offer an ever-expanding palette of durable and distinct exterior color options rated to the highest industry standards for color retention. Our Premium windows and doors are available in 12 standard and 45 designer colors, 8 anodized and 4 radiant metallic colors, with unlimited custom color match aluminum finishes.

### Anodized Exterior Aluminum Finishes