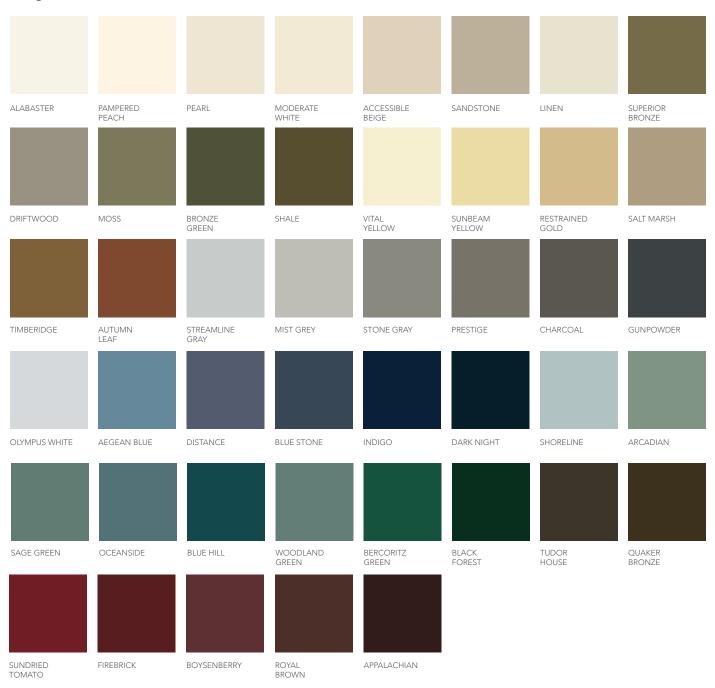

# EXTERIOR COLOR OPTIONS

To help you get the exact look you desire, we offer an ever-expanding palette of durable and distinct exterior color options rated to the highest industry standards for color retention. Our Premium windows and doors are available in 12 standard and 45 designer colors, 8 anodized and 4 radiant metallic colors, with unlimited custom color match aluminum finishes.

### **Designer Exterior Colors**