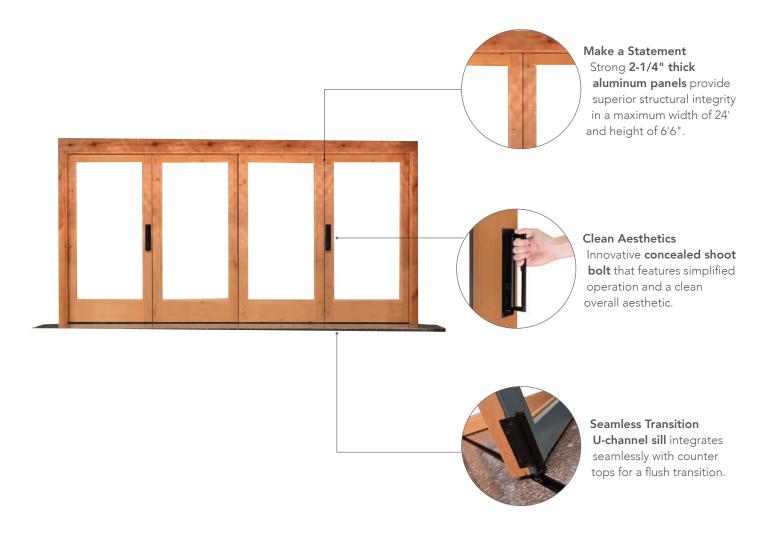

# GIVE YOUR SPACE A FRESH PERSPECTIVE

Our bi-fold doors work in any setting, with any style — allowing you to open your home to nature and experience the absolute best of indoor/outdoor space. Choose from contemporary and traditional designs, custom finishes and configuration options of two to eight panels.

# Superior Engineering

Our expanded sill offering is available on our bi-fold doors and windows; improving performance levels and allowing design flexibility with any project. Visit our website for detailed specifications.