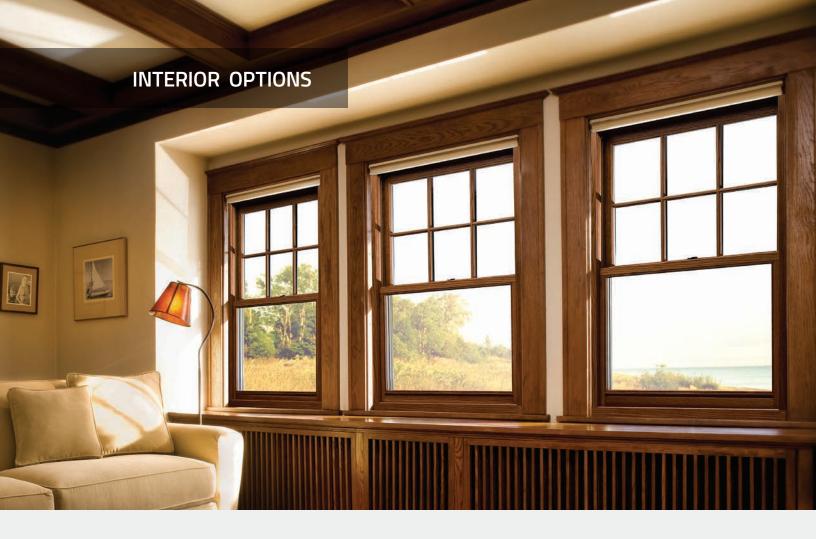

| Interior Options       | 28 |
|------------------------|----|
| Grille & Glass Options | 30 |
| Screen & Trim Options  | 32 |
| Hardware Options       | 34 |
| Designer Hardware      | 36 |
| Architectural Services | 38 |

# INTERIOR WOOD OPTIONS

Every home is different. So we give you choices to add your own special touch. Choose the wood grain and color that complement your design. Then add warmth and beauty with our factory finishes. Whether subtle or stunning, you'll find options to make a lasting impression.