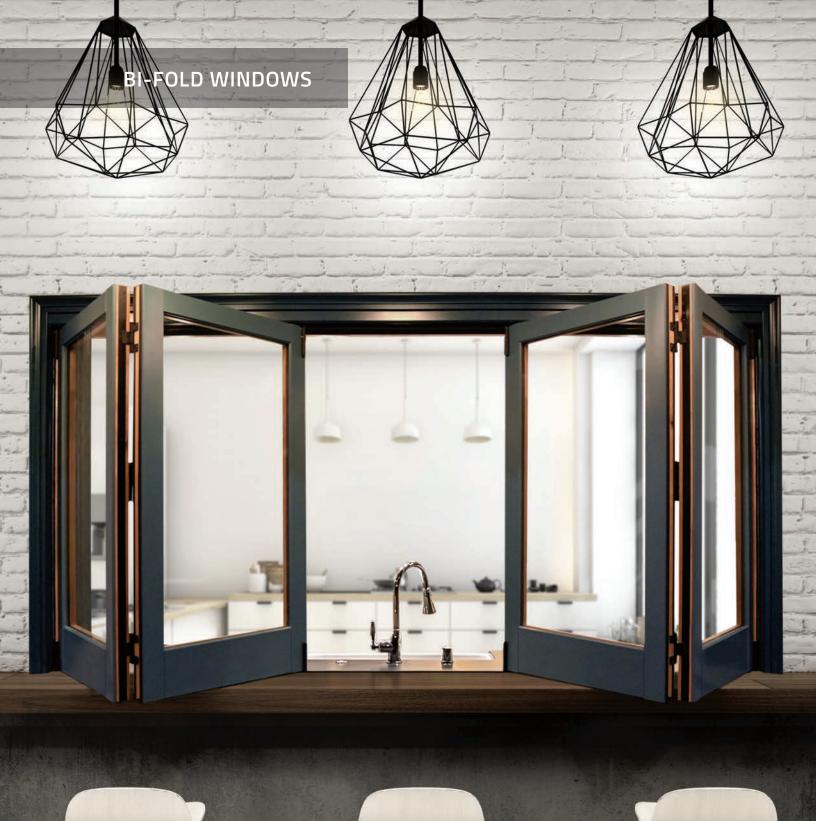

# WINDOWS SHOWN:

Configuration: Bi-fold Window Interior Finish: Character Alder with Clear Satin Stain Exterior Color: Blue Hill Features: U-Channel Sill

# WINDOWS WITHOUT LIMITS

Create a statement piece that is as striking as it is functional. Our bi-fold windows provide effortless operation and wide open views that can be perfectly tailored to any space — without compromise. Utilizing the same innovative design as our best-selling bi-fold doors, these windows combine a crisp, clean aesthetic with abundant fresh air and a range of premium style options.

### The Setup That's Right for You

Our bi-fold windows are available in a variety of configurations to ensure they best suit your needs. With anywhere from two to eight panels, virtually any size opening can be accommodated. Panels fold neatly into a non-pocketed configuration that showcase the beauty of your windows at all times.