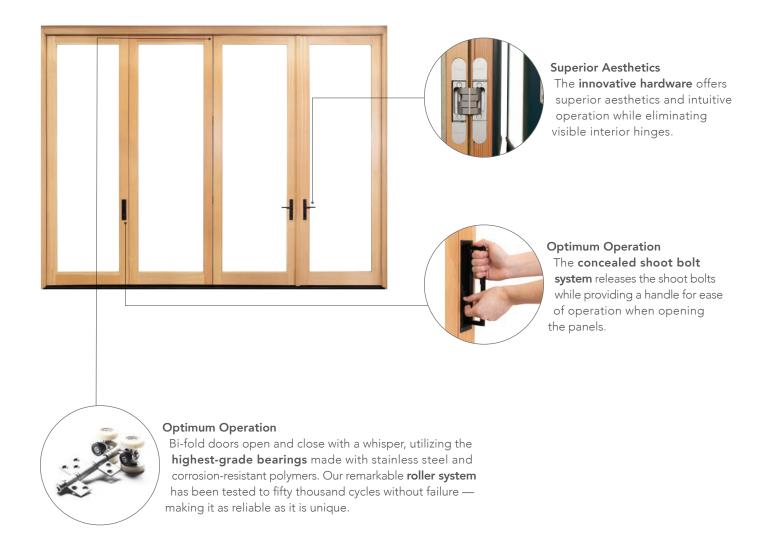

# GIVE YOUR SPACE A FRESH PERSPECTIVE

Our bi-fold doors work in any setting, with any style — allowing you to open your home to nature and experience the absolute best of indoor/outdoor space. Choose from contemporary and traditional designs, custom finishes and configuration options of two to eight panels.

# Superior Engineering

Our expanded sill offering is available on our bi-fold doors and windows; improving performance levels and allowing design flexibility with any project. Visit our website for detailed specifications.

TRADITIONAL SILL

INTERMEDIATE SILL

# **BI-FOLD DOORS**

# DOOR SHOWN:

Style: Bi-Fold Patio Door Interior Finish: White Poly Exterior Color: White Hardware Finish: Brushed Nickel sun h