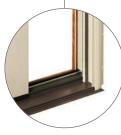

# Resists Weathering

Your patio doors are all that stand between you and the rain, The patio door sills are engineered with non-wood materials for **superior resistance** to temperature extremes, moisture and rotting.

### Design with Style

Premium Series sliding patio doors are available in two distinctive rail heights: the **thicker, classic French rail** for a traditional look or the **contemporary narrow rail** for a more modern aesthetic. All are available with up to four panels and can be combined with sidelites or transoms for added elegance and drama.