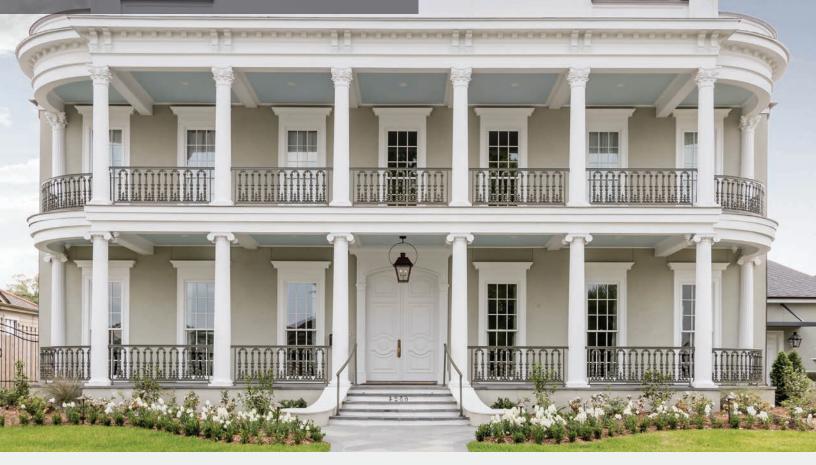

# **ARCHITECTURAL SERVICES**

### WINDOWS SHOWN:

Configuration: Picture Exterior Color: White Glass: Zo-e-shield 5 Extreme Features: FSC-Certified Wood

# ARCHITECTURAL SERVICES

Weather Shield's architectural team is here to help you solve your design challenges. Whether you're dealing with the requirements of a historic renovation, designing a one-of-a-kind configuration or facing stringent structural or thermal demands, we're ready, willing and able to help you get it right.