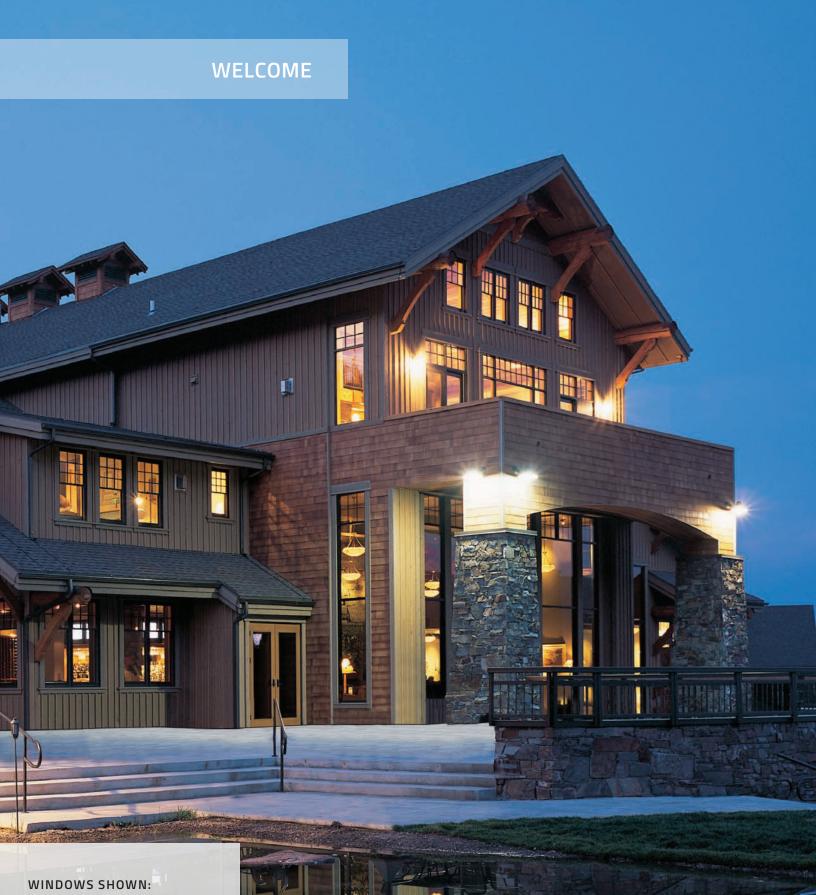

PREMIUM SERIES

Aluminum-Clad Wood Windows and Patio Doors

Configuration: Double Hung Exterior Color: Craftsman Bronze Hardware Finish: Rustic Bronze Features: Insulated Low-E with Argon