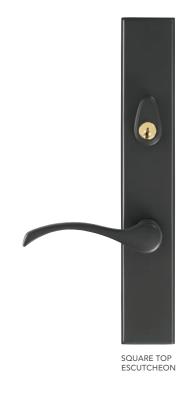

3 SQUARE TOP ARCH TOP

SLIDING PATIO DOOR

-

ESCUTCHEON ESCUTCHEON

SPECIALTY SLIDING DOORS

a three-point locking system for added security and peace of mind.

MULTI-SLIDE DOOR

HANDLE