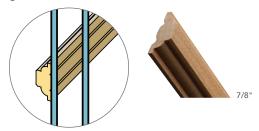

WM444 (3-1/4")

**Interior Trim Options** 

WM356 (2-1/4")

milled and jointed together reflecting the quality you expect.

WM366 (2-1/4")

WM376 (2-1/4")

WM351 (2-1/2")

WM445 (3-1/4")