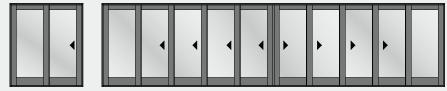

### The Setup That's Right for You

Our bi-fold windows are available in a variety of configurations to ensure they best suit your needs. With anywhere from two to eight panels, virtually any size opening can be accommodated. Panels fold neatly into a non-pocketed configuration that showcase the beauty of your windows at all times.

TWO PANELS