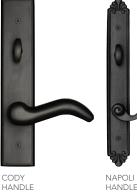

3 SQUARE TOP ARCH TOP

SLIDING PATIO DOOR

-

ESCUTCHEON ESCUTCHEON

SPECIALTY SLIDING DOORS

a three-point locking system for added security and peace of mind.

MULTI-SLIDE DOOR

HANDLE