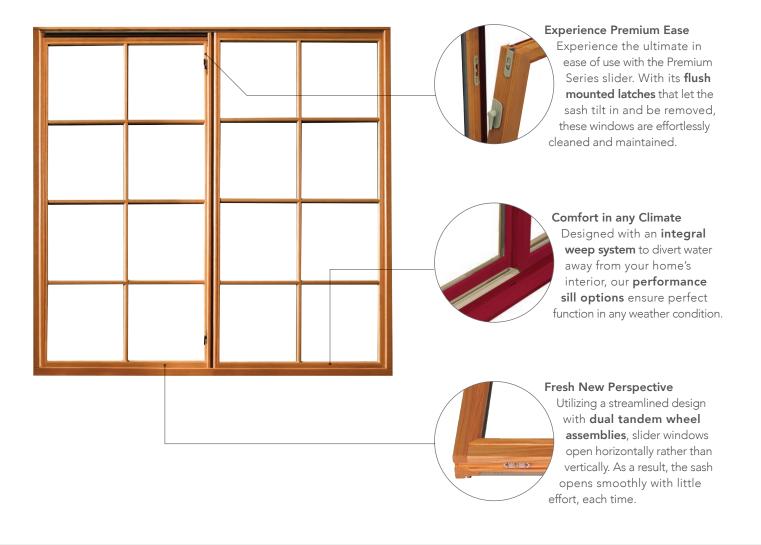

# **SLIDER WINDOWS**

4

# A BOLD OUTLOOK

Narrow sash. Clean lines. A simple and beautiful design that provides a wide-open view to the world. The Premium Series slider window is ideal for creating maximum ventilation with minimal space. Our innovative four-point roller system ensures silent, smooth operation for the life of the window and comes in a variety of color, style, material, and finishing options — giving you ultimate freedom to choose.

### **Customizable Combinations**

Personalize your space by choosing from **numerous options**, completely tailored to your tastes and needs. Slider windows can be structured with end vents, and in double or triple configurations, to achieve any desired goal — like letting in more natural light and fresh air to ensure you feel perfectly at home.