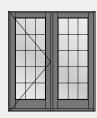

# HINGED PATIO DOORS

# DOOR SHOWN:

Style: French Hinged Patio Door Interior Finish: Pine with Prefinished White Hardware Finish: Oil-Rubbed Bronze Features: 2-1/4" Premium Panels

# GRAND OPENINGS

Open your home to the great outdoors and get swept away by our Premium Series hinged patio door. With its traditional styling and French door operation, it embellishes entrances with timeless architectural grace. Daylight and fresh air flows freely into any space while endless design combinations allow for your home to shine uniquely amongst the crowd.

### Keep Your Options Open

If it comes down to options, our hinged patio door brushes all competition aside. These doors are available in a **wide variety of styles** and operations. Inswing or outswing door operations can accommodate the room arrangements. Raised panel doors, Arbor Series designs and either eyebrow or full radius panels provide endless choices for almost any architectural style. Whatever your design, the Premium Series hinged patio door has the solution.