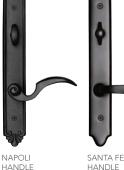

3 SQUARE TOP ARCH TOP

SLIDING PATIO DOOR

-

ESCUTCHEON ESCUTCHEON

SPECIALTY SLIDING DOORS

a three-point locking system for added security and peace of mind.

MULTI-SLIDE DOOR

HANDLE