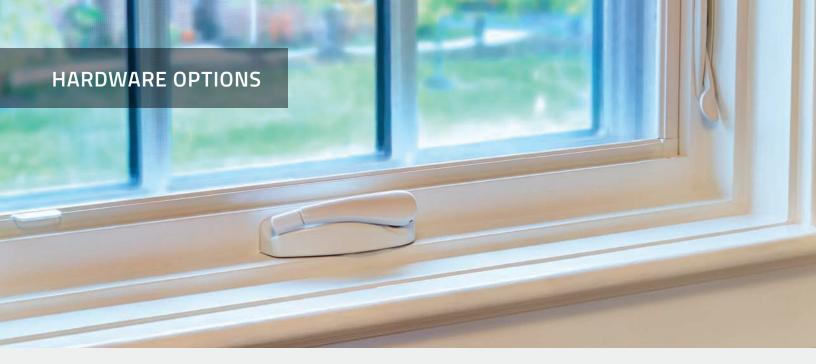

# MAKE A STATEMENT WITH STUNNING HARDWARE

Hardware makes a dramatic statement on any door or window, gracefully transforming the aesthetic to achieve maximum visual effect. Complement and enhance the style of any space with our curated line of finishes and designs.

# Finish First

Window hardware finishes are available in an array of colors and textures to suit any user's tastes. Options range from ultra modern brushed nickel to sleek black, allowing you to achieve any desired look.