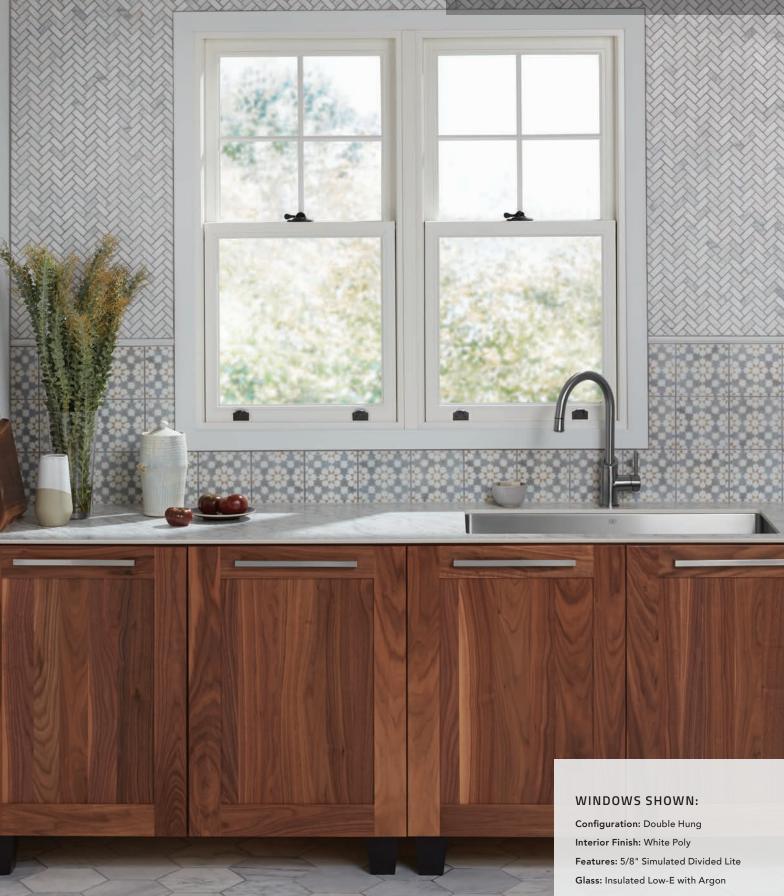

# ARCHITECTURALLY INSPIRED, TECHNOLOGICALLY ADVANCED

Our double hung windows represent a one-of-a-kind approach to a popular choice in home design. With the versatility to open from the top or bottom, a breath of fresh air is never out of reach. From robust ventilation to energy efficiency and ease of use, double hung windows are a timeless classic.

# All-Wood Double Hung Windows

Our **all-wood products** not only offer excellent durability, but they also offer a level of elegance and historical accuracy that only wood windows and doors can provide. Available in a variety of wood species capable of matching any decor. See full product details at weathershield.com.

# DOUBLE HUNG WINDOWS