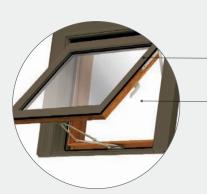

# LET IN THE BREEZE, KEEP OUT THE RAIN

Awning windows are a great choice for creating imaginative, contemporary designs that let you control ventilation. Hinged to swing out from the bottom, they're an ideal component for finishing dramatic and functional expanses of glass.

Low Maintenance Exterior The aluminum-clad exterior **stands up to years of exposure** in the harshest environments.

All-Weather Ventilation Our awning windows give you greater control over airflow.

# AWNING WINDOWS

# WINDOWS SHOWN:

Configuration: Awning Interior Finish: Pine with Prefinished White Hardware Finish: White Features: Insulated Low-E with Argon