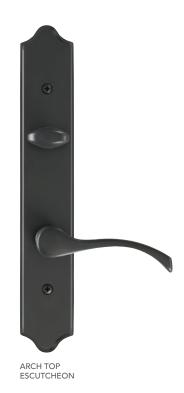

3 SQUARE TOP ARCH TOP

SLIDING PATIO DOOR

-

ESCUTCHEON ESCUTCHEON

SPECIALTY SLIDING DOORS

a three-point locking system for added security and peace of mind.

MULTI-SLIDE DOOR

HANDLE