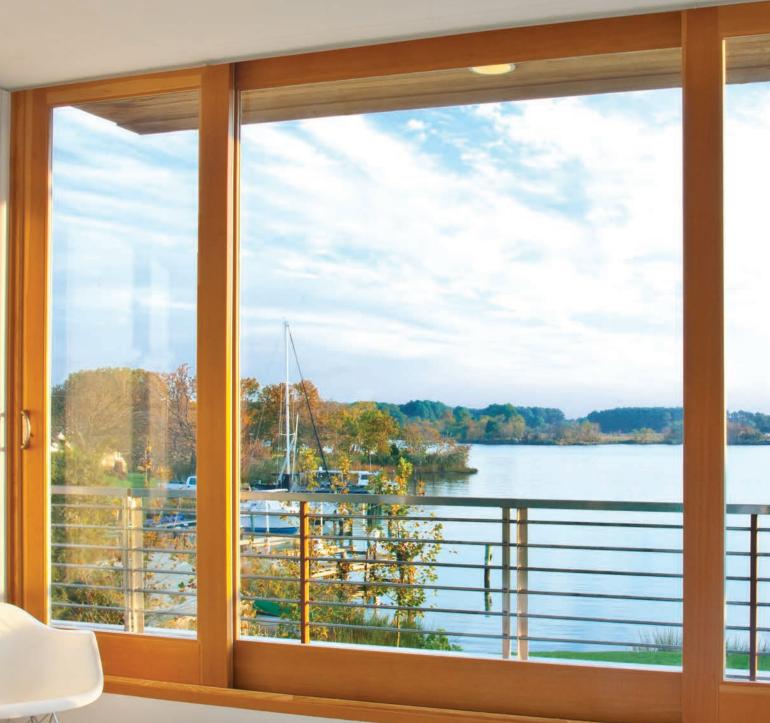

PREMIUM SERIES

Aluminum-Clad Wood Windows and Patio Doors

Configuration: Double Hung Exterior Color: Craftsman Bronze Hardware Finish: Rustic Bronze Features: Insulated Low-E with Argon

# ARCHITECTURALLY INSPIRED, TECHNOLOGICALLY ADVANCED

Our double hung windows represent a one-of-a-kind approach to a popular choice in home design. With the versatility to open from the top or bottom, a breath of fresh air is never out of reach. From robust ventilation to energy efficiency and ease of use, double hung windows are a timeless classic.

# All-Wood Double Hung Windows

Our **all-wood products** not only offer excellent durability, but they also offer a level of elegance and historical accuracy that only wood windows and doors can provide. Available in a variety of wood species capable of matching any decor. See full product details at weathershield.com.