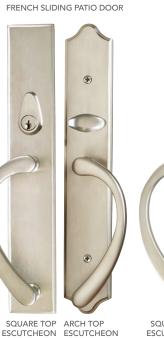

3 SQUARE TOP ARCH TOP

SLIDING PATIO DOOR

-

ESCUTCHEON ESCUTCHEON

SPECIALTY SLIDING DOORS

a three-point locking system for added security and peace of mind.

MULTI-SLIDE DOOR

HANDLE