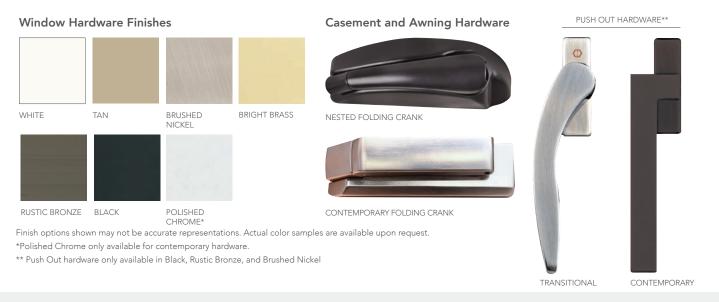

# Finish First

Window hardware finishes are available in an array of colors and textures to suit any user's tastes. Options range from ultra modern brushed nickel to sleek black, allowing you to achieve any desired look.

**Double Hung Hardware** 

CONTEMPORARY SASH LOCK

LOCK CONTEMPORARY LIFT HANDLE

HISTORICAL SASH LOCK

HISTORICAL FINGER LIFT

HISTORICAL PULL

### The Perfect Finishing Touch

Discover the full range of **patio door** hardware finishes - from classic to contemporary, luxurious to minimalist and experience the power of design to shape your perspective.

### **Door Hardware Finishes**