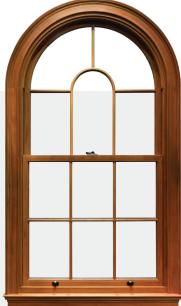

PREMIUM SERIES

Aluminum-Clad Wood Windows and Patio Doors

Configuration: Double Hung Exterior Color: Craftsman Bronze Hardware Finish: Rustic Bronze Features: Insulated Low-E with Argon