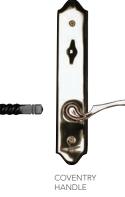

3 SQUARE TOP ARCH TOP

SLIDING PATIO DOOR

-

ESCUTCHEON ESCUTCHEON

SPECIALTY SLIDING DOORS

a three-point locking system for added security and peace of mind.

MULTI-SLIDE DOOR

HANDLE