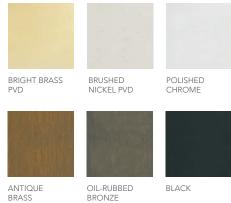

# Finish First

Window hardware finishes are available in an array of colors and textures to suit any user's tastes. Options range from ultra modern brushed nickel to sleek black, allowing you to achieve any desired look.

### **Door Hardware Finishes**

Finishes and colors shown may not be actual representations. Please visit an authorized Weather Shield dealer for color samples. All finishes not available on all hardware. Please visit an authorized Weather Shield dealer for finish options.