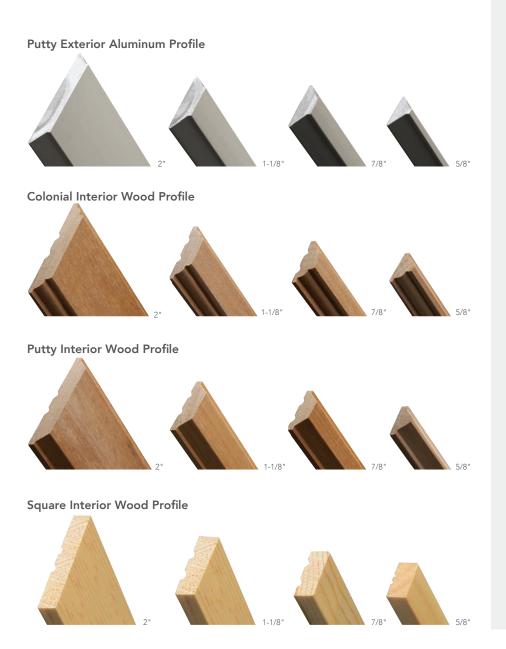

### **Exterior Trim Options**

Our exterior trim accessories allow for a clean and finished exterior look. Available in any of our standard, designer, radiant metallic, or anodized aluminum finishes, these exterior casings add an ideal finishing touch.

ALUMINUM BRICKMOULD

7/8" ALUMINUM BRICKMOULD

3 1/2" ALUMINUM FLAT CASING

ALUMINUM HISTORICAL BRICKMOULD

1" BULL NOSE

2" BULL NOSE

1" FULL ROUND **BULL NOSE** 

WM327 (2-1/4")

WM444 (3-1/4")

**Interior Trim Options** 

WM356 (2-1/4")

milled and jointed together reflecting the quality you expect.

WM366 (2-1/4")

WM376 (2-1/4")

WM351 (2-1/2")

WM445 (3-1/4")

WINDSOR CASING (3-1/2")

FLAT CASING (3-1/2")

ROSETTE (SMALL AND LARGE AVAILABLE)