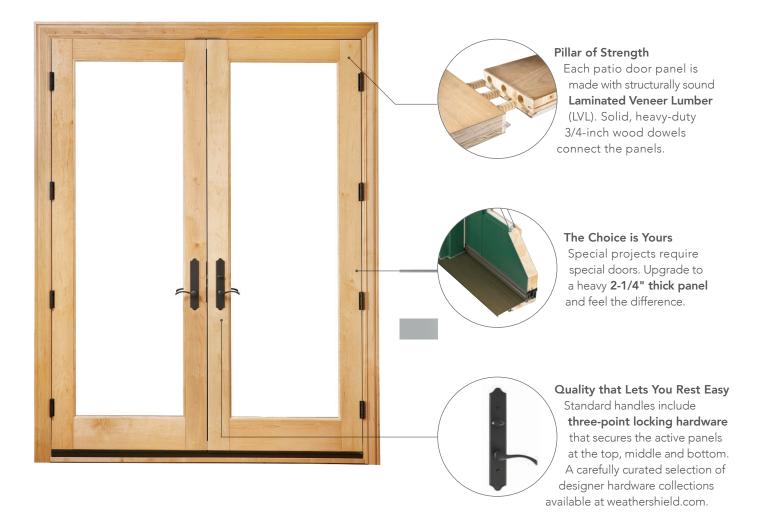

# DOOR SHOWN:

Style: French Hinged Patio Door Interior Finish: Pine with Prefinished White Hardware Finish: Oil-Rubbed Bronze Features: 2-1/4" Premium Panels

# GRAND OPENINGS

Open your home to the great outdoors and get swept away by our Premium Series hinged patio door. With its traditional styling and French door operation, it embellishes entrances with timeless architectural grace. Daylight and fresh air flows freely into any space while endless design combinations allow for your home to shine uniquely amongst the crowd.

### Keep Your Options Open

If it comes down to options, our hinged patio door brushes all competition aside. These doors are available in a **wide variety of styles** and operations. Inswing or outswing door operations can accommodate the room arrangements. Raised panel doors, Arbor Series designs and either eyebrow or full radius panels provide endless choices for almost any architectural style. Whatever your design, the Premium Series hinged patio door has the solution.

### **Superior Security** All hinged patio and bi-fold door hardware come standard with

THREE-POINT LOCKING SYSTEM

All finishes not available on all hardware. Please visit authorized Weather Shield dealer for finish options.