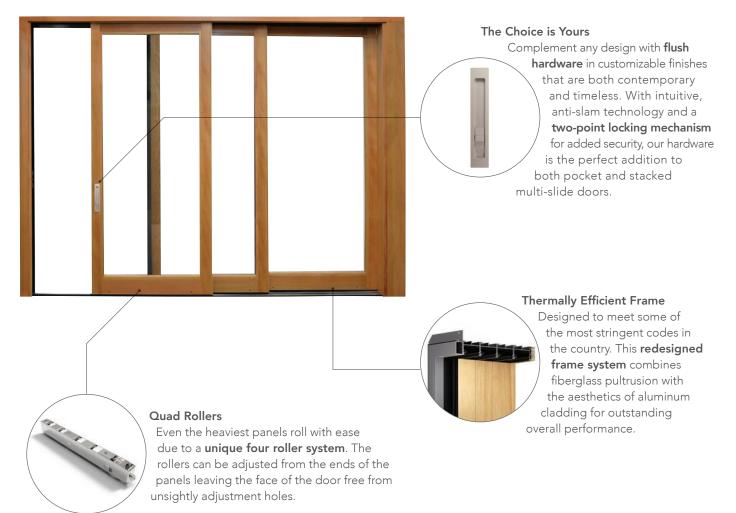

# OPEN THE DOOR TO INNOVATION

Experience luxe, minimalistic design that maximizes your space. Our multi-slide doors offer exceptional efficiency, clean lines and panoramic views — creating a seamless transition between your home and the great outdoors. With options as expansive as 50 feet wide and 10 feet high, all you have to do is accept nature's open invitation.

### **Configured Just For You**

Striking the perfect balance between beauty and utility, our dynamic multi-slide doors are the perfect solution whether you're entertaining guests or enjoying unobstructed views. **Available in a variety of groupings** ranging from two to ten panels, they can also be hidden inside the wall in a pocketed configuration or act as traditional sliding doors with one panel remaining exposed when fully open.

TWO PANELS

TEN PANELS

# **MULTI-SLIDE PATIO DOORS**

# DOOR SHOWN:

Style: Multi-Slide Patio Door Interior Finish: White Poly Exterior Color: Jet Black Hardware Finish: Black