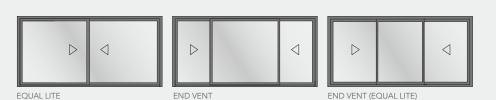

### **Customizable Combinations**

Personalize your space by choosing from **numerous options**, completely tailored to your tastes and needs. Slider windows can be structured with end vents, and in double or triple configurations, to achieve any desired goal — like letting in more natural light and fresh air to ensure you feel perfectly at home.