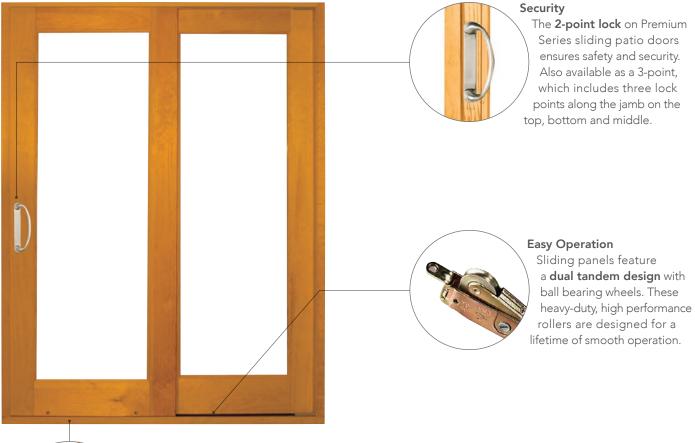

### Safe and Secure

Place your confidence in our sliding patio doors, which feature a two- or three-point locking system for an additional safeguard and defense.

SLIDING PATIO DOOR TWO-POINT LOCKING SYSTEM