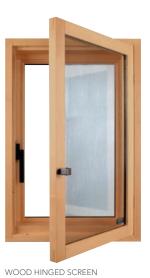

Hinged from the side, and easily removed for repairs or maintenance, our **wood hinged screen** option welcomes the natural wood character into your home.

ALUMINUM NON-GLARE MESH