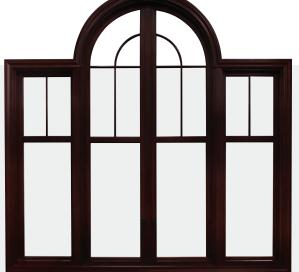

# ENDLESS OPTIONS TO FRAME YOUR WORLD

Let your thoughts take shape with our Premium Series specialty shape windows. Choose among limitless sizes, shapes and styles – as well as finishes, colors and materials - to create a unique architectural flair all your own. But the benefits don't end there; these windows still offer all of the energy efficiency and durability we're known for.

# **Creativity Knows No Bounds**

**Contemporary sleek design** provides abundant light in any room, as the glass is directly glazed into the frames of our specialty shape windows. The **simulated sash** option gives the appearance of a true sash window with the performance of a direct-set, stationary option.

HALE CIRCLE

TRAPF7OID

EVERROW/

TRIANGLE. OCTAGON LEET/RIGHT

**Dreams Take Shape** 

Satisfy your creative urges with a wide range of window shapes and sizes to perfectly suit your space.

In addition to the Premium Series direct-set windows shown here, the following shapes are also available: Arch Top, Diamond, Hexagon, Parallelogram, Full Circle and other custom shapes upon request.

# SPECIALTY SHAPE WINDOWS